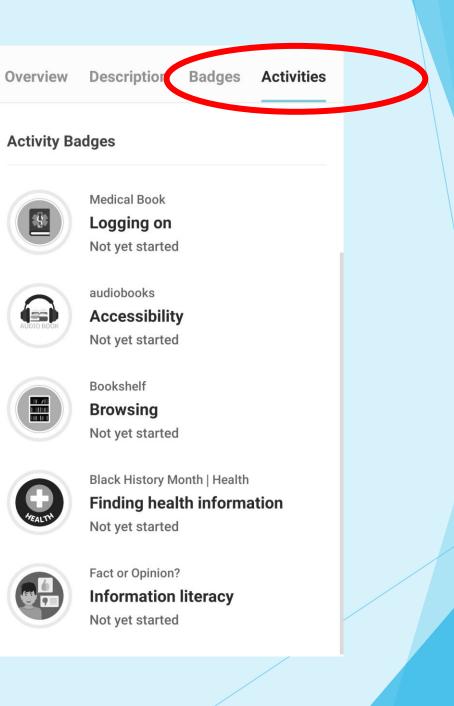

## Activities

A library member comes in and is interested in finding health information online. How do I direct them to the Gale Health and Wellness database?

Medical Book

Logging on Gale Health and Wellness Completed on 4/28/23

## Activities

A library member comes in and is interested in finding health information online. How do I direct them to the Gale Health and Wellness database?

Library website, Information & Training, Health and Wellness. Or Library App, Information & Training,