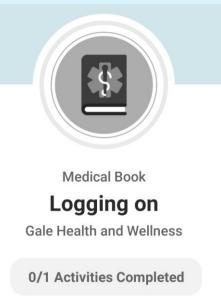

## Activities

A library member comes in and is interested in finding health information online. How do I direct them to the Gale Health and Wellness database?

Medical Book

Logging on Gale Health and Wellness Completed on 4/28/23

1/1 Activities Completed

Required