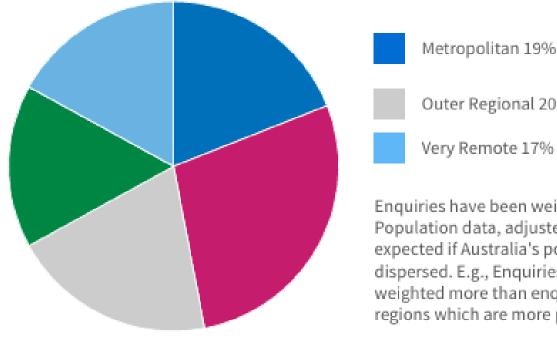

#### 2024 Trove enquiries by geographic area

Trove equally services Australia's population

| Metropolitan 19%   | Inner Regional 28% |
|--------------------|--------------------|
| Outer Regional 20% | Remote 16%         |

Enquiries have been weighted based on Regional Population data, adjusted by what would be expected if Australia's population was equally dispersed. E.g., Enquiries from very remote areas are weighted more than enquiries from Metropolitan regions which are more population dense.