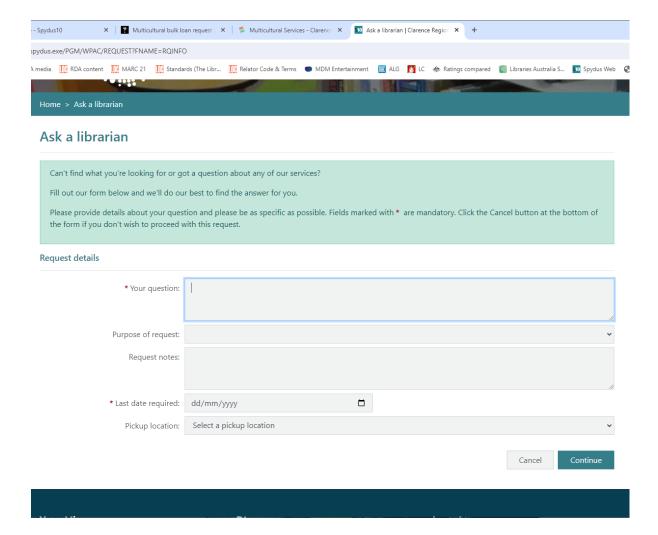

#### **Clarence Valley Library**

**On our website** (link in Multicultural Services section). The "Ask a librarian" form does not levy our ILL charge. I then change the request to ILL when processing it (the charge does not apply then).