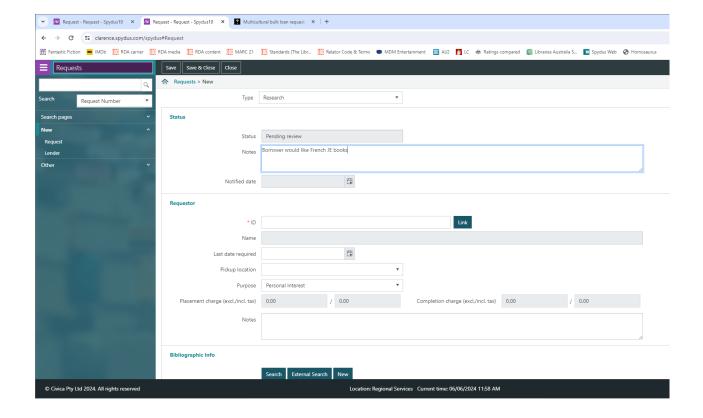

#### **CLARENCE VALLEY LIBRARY**

The **online form our staff use** to request a bulk loan on behalf of a borrower. We use "Research" so that the ILL fee does not apply. I then change the request to an ILL (as above).